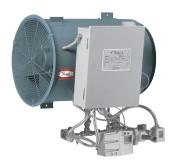

### **Quality • Value • Commitment**

AIR MOVEMENT

High Temp Upblast Fan

Swing-Out Centrifugal Fan

Plug Fan

Gas Fired Door Heater